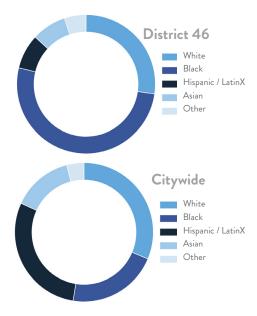

#### 

### MERCEDES NARCISSE

# NY City Council District 46 Strate CD46

Bergen Beach, Canarsie, Flatlands, Georgetown, Gerritsen Beach, Marine Park, Mill Basin, Mill Island, and Sheepshead Bay

# Affordable Housing Construction in District: 2014-2024



## Every Neighborhood Must Do Its Part To Solve New York's Affordable Housing Crisis

In New York City 500,000 households pay more than half their income in rent and 140,000 people were homeless while statewide New York has a shortage of 711,000 apartments affordable to very low-income households according to the most recent estimates.



### Who lives in District 46?



## **Racial Diversity Index**



## What is the housing stock in District 46?

# What are the housing needs in District 46?

| Housing Need                        | District 46     | Citywide   Avg Per District |
|-------------------------------------|-----------------|-----------------------------|
| Rental Vacancy Rate                 | 4.1%            | 3.6%                        |
| Rent Burdened Households            | 46.1%           | 49.6%                       |
| Severely Rent Burdened Households   | 23.9%           | 26.8%                       |
| Expiring Affordable Units 2025-2029 | 333             | 1,624                       |
| Percent Overcrowded                 | 4.0%            | 5.3%                        |
| Code Violations Per 100 Units       | 6.4             |