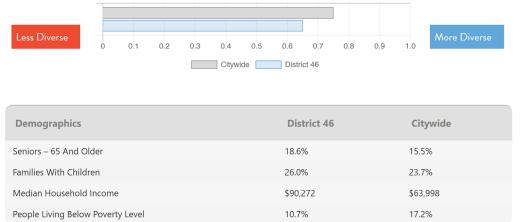

#### 

### MERCEDES NARCISSE

# NY City Council District 46 Strate CD46

Bergen Beach, Canarsie, Flatlands, Georgetown, Gerritsen Beach, Marine Park, Mill Basin, Mill Island, and Sheepshead Bay

# Affordable Housing Construction in District: 2014-2024



## Every Neighborhood Must Do Its Part To Solve New York's Affordable Housing Crisis

In New York City 500,000 households pay more than half their income in rent and 140,000 people were homeless while statewide New York has a shortage of 711,000 apartments affordable to very low-income households according to the most recent estimates.



### Who lives in District 46?



## **Racial Diversity Index**



## What is the housing stock in District 46?

# What are the housing needs in District 46?

| Housing Need                        | District 46     | Citywide   Avg Per District |
|-------------------------------------|-----------------|-----------------------------|
| Rental Vacancy Rate                 | 4.1%            | 3.6%                        |
| Rent Burdened Households            | 46.1%           | 49.6%                       |
| Severely Rent Burdened Households   | 23.9%           | 26.8%                       |
| Expiring Affordable Units 2025-2029 | 333             | 1,624                       |
| Percent Overcrowded                 | 4.0%            | 5.3%                        |
| Code Violations Per 100 Units       | 6.4             | 26.4                        |
|