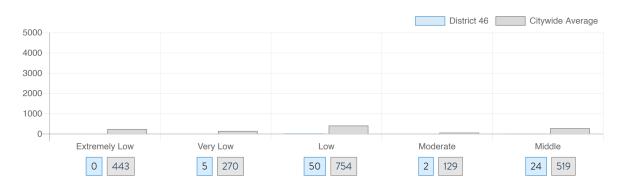

## What is the housing stock in District 46?

# What are the housing needs in District 46?

| Housing Need                        | District 46     | Citywide   Avg Per District |
|-------------------------------------|-----------------|-----------------------------|
| Rental Vacancy Rate                 | 4.1%            | 3.6%                        |
| Rent Burdened Households            | 46.1%           | 49.6%                       |
| Severely Rent Burdened Households   | 23.9%           | 26.8%                       |
| Expiring Affordable Units 2025-2029 | 333             | 1,624                       |
| Percent Overcrowded                 | 4.0%            | 5.3%                        |
| Code Violations Per 100 Units       | 6.4             | 26.4                        |
| NYCHA Capital Needs                 | \$1,870,331,349 | \$1,467,444,775             |