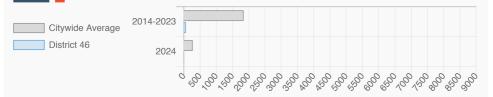

# Affordable Housing Construction in District: 2014-2024

#### Affordable housing construction in district compared to Citywide average: 2014 - 2024