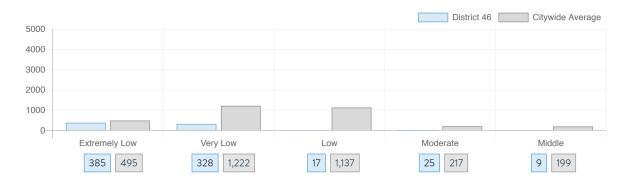

#### Affordable housing construction in district compared to Citywide average: 2014 - 2024