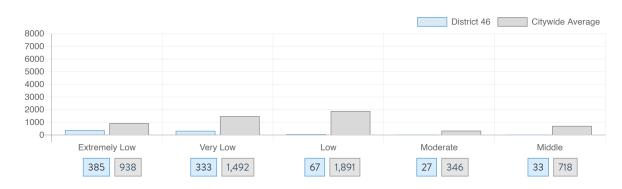

|
| Code Violations Per 100 Units       | 6.4             | 26.4                        |
| NYCHA Capital Needs                 | \$1,870,331,349 | \$1,467,444,775             |

### View the tracker at tracker.nyhc.org

## thenyhc.org | @thenyhc

#### NEW YORK\_\_\_\_\_\_\_\_\_\_\_ HOUSINGCONFERENCE

### MERCEDES NARCISSE

# NY City Council District 46 Strate CD46

Bergen Beach, Canarsie, Flatlands, Georgetown, Gerritsen Beach, Marine Park, Mill Basin, Mill Island, and Sheepshead Bay

# NYC IIIII HOUSING TRACKER

# What affordable housing is being produced?

#### Affordable housing construction in district compared to Citywide average: 2014 - 2024



#### Affordable housing preserved in district: 2014 - 2024



#### Total affordable housing production in district: 2014 - 2024



### View the tracker at tracker.nyhc.org

### thenyhc.org | @thenyhc