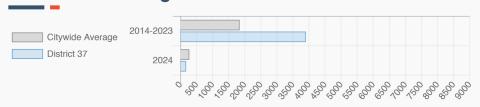

# Affordable Housing Construction in District: 2014-2024

## What affordable housing is being produced?

Affordable housing construction in district compared to Citywide average: 2014 - 2024