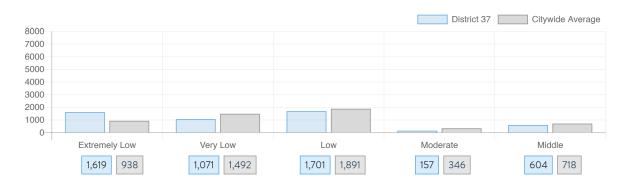

## What affordable housing is being produced?

Affordable housing construction in district compared to Citywide average: 2014 - 2024