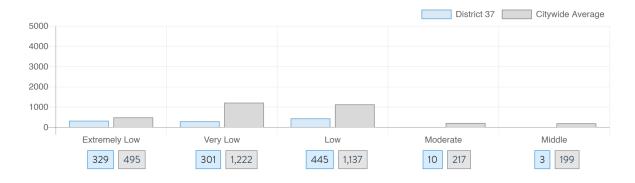

7 | Citywide Average |
|---------------------------|-------------|------------------|
| Housing Units In 2023     | 62,465      | 72,971           |
| New Housing Units In 2024 | 1,979       | 740              |
| Housing Units In 2024     | 64,444      | 73,711           |
| Percent Change In 2024    | 3.17%       | 1.00%            |



#### **SANDY NURSE**

NY City Council

District 37 @CMSandyNurse

Bushwick (West), Bushwick (East), The Evergreens Cemetery, Cypress Hills, East New York (North), East New York-City Line, Highland Park-Cypress Hills Cemeteries (South), Ocean Hill, Brownsville



## What affordable housing is being produced?

Affordable housing construction in district compared to Citywide average: 2014 - 2024



#### Affordable housing preserved in district: 2014 - 2024



#### Total affordable housing production in district: 2014 - 2024