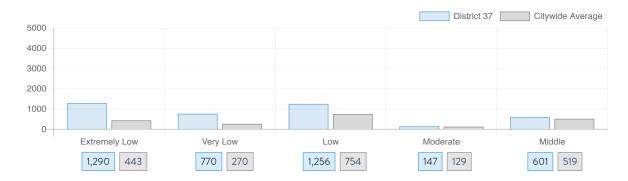

|

| Housing Production        | District 37 | Citywide Average |
|---------------------------|-------------|------------------|
| Housing Units In 2023     | 62,465      | 72,971           |
| New Housing Units In 2024 | 1,979       | 740              |
| Housing Units In 2024     | 64,444      | 73,711           |
| Percent Change In 2024    | 3.17%       | 1.00%            |



#### **SANDY NURSE**

NY City Council

District 37 @CMSandyNurse

Bushwick (West), Bushwick (East), The Evergreens Cemetery, Cypress Hills, East New York (North), East New York-City Line, Highland Park-Cypress Hills Cemeteries (South), Ocean Hill, Brownsville



## What affordable housing is being produced?

Affordable housing construction in district compared to Citywide average: 2014 - 2024



#### Affordable housing preserved in district: 2014 - 2024



#### Total affordable housing production in district: 2014 - 2024