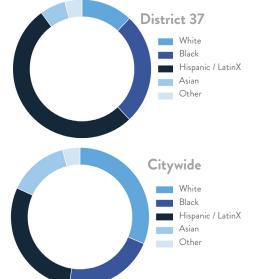

### Who lives in District 37?

# Racial Diversity Index

ess Diverse

Median Household Income

People Living Below Poverty Level

|                        | Citywide | District 37 |          |  |
|------------------------|----------|-------------|----------|--|
| Demographics           |          | District 37 | Citywide |  |
| Seniors – 65 And Older |          | 11.0%       | 15.5%    |  |
| Families With Children |          | 23.8%       | 23.7%    |  |