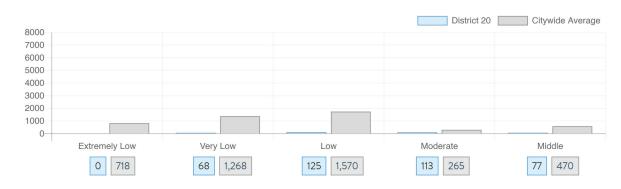

| Increase In 2023             | 0.80%       | 0.79%                       |

### View the tracker at tracker.nyhc.org

### thenyhc.org | @thenyhc

#### NEW YORK\_\_\_\_\_\_\_\_\_\_\_\_ HOUSINGCONFERENCE

### SANDRA UNG

# NY City Council District 20 🛩 @SandraForNY1

College Point, Whitestone-Beechhurst, Bay Terrace-Clearview, Murray Hill-Broadway Flushing, East Flushing, Flushing-Willets Point, Fort Totten, Auburndale, Bayside, Douglaston-Little Neck, Alley Pond Park

## What affordable housing is being produced?

#### Affordable housing construction in district compared to Citywide average: 2014 - 2023



#### Affordable housing preserved in district: 2014 - 2023



#### Total affordable housing production in district: 2014 - 2023



# NYC IIIII HOUSING TRACKER

### View the tracker at tracker.nyhc.org

### thenyhc.org | @thenyhc