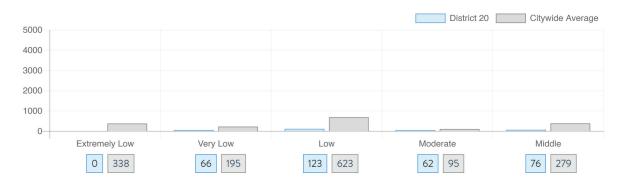

# What are the housing needs in District 20?

| Housing Need                          | District 20   | Citywide   Avg Per District |
|---------------------------------------|---------------|-----------------------------|
| Rental Vacancy Rate                   | 3.4%          | 3.6%                        |
| Rent Burdened Households              | 54.6%         | 49.6%                       |
| Severely Rent Burdened Households     | 32.4%         | 26.8%                       |
| Expiring Affordable Units 2024 – 2028 | 2,000         | 1,167                       |
| Percent Overcrowded                   | 6.4%          | 5.3%                        |
| Code Violations Per 100 Units         | 10.0          | 22.8                        |
| NYCHA Capital Needs                   | \$448,519,942 | \$1,554,897,315             |

## What affordable housing is being produced?