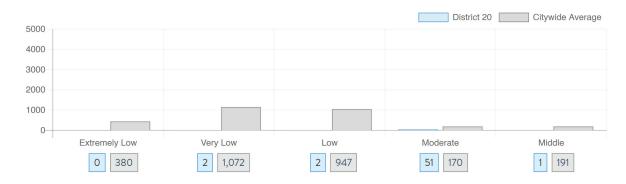

#### Affordable housing construction in district compared to Citywide average: 2014 - 2023