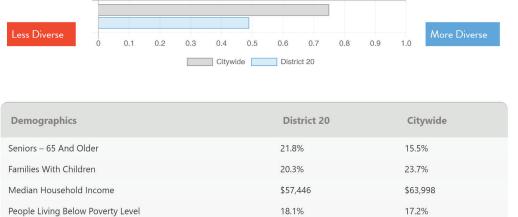

### **Racial Diversity Index**

# What are the housing needs in District 20?

| Housing Need                          | District 20   | Citywide   Avg Per District |
|---------------------------------------|---------------|-----------------------------|
| Rental Vacancy Rate                   | 3.4%          | 3.6%                        |
| Rent Burdened Households              | 54.6%         | 49.6%                       |
| Severely Rent Burdened Households     | 32.4%         | 26.8%                       |
| Expiring Affordable Units 2024 – 2028 | 2,000         | 1,167                       |
| Percent Overcrowded                   | 6.4%          | 5.3%                        |
| Code Violations Per 100 Units         | 10.0          | 22.8                        |
| NYCHA Capital Needs                   | \$448,519,942 | \$1,554,897,315             |