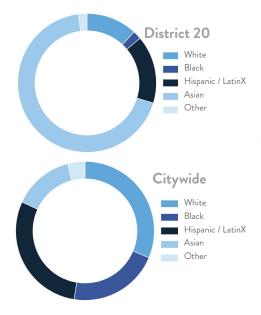

#### 

### SANDRA UNG

# NY City Council District 20 🛩 @SandraForNY1

College Point, Whitestone-Beechhurst, Bay Terrace-Clearview, Murray Hill-Broadway Flushing, East Flushing, Flushing-Willets Point, Fort Totten, Auburndale, Bayside, Douglaston-Little Neck, Alley Pond Park

# Affordable Housing Construction in District: 2014-2023



### Every Neighborhood Must Do Its Part To Solve New York's Affordable Housing Crisis

In New York City 500,000 households pay more than half their income in rent and 140,000 people were homeless while statewide New York has a shortage of 711,000 apartments affordable to very low-income households according to the most recent estimates.



### Who lives in District 20?



### **Racial Diversity Index**



# What is the housing stock in District 20?

# What are the housing needs in District 20?

| Housing Need                          | District 20   | Citywide   Avg Per District |
|---------------------------------------|---------------|-----------------------------|
| Rental Vacancy Rate                   | 3.4%          | 3.6%                        |
| Rent Burdened Households              | 54.6%         | 49.6%                       |
| Severely Rent Burdened Households     | 32.4%         | 26.8%                       |
| Expiring Affordable Units 2024 – 2028 | 2,000         | 1,167                       |
| Percent Overcrowded                   | 6.4%          | 5.3%                        |
| Code Violations Per 100 Units         | 10.0          |