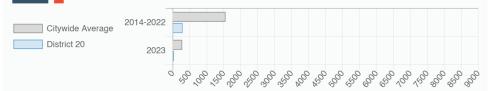

# Affordable Housing Construction in District: 2014-2023

#### Affordable housing construction in district compared to Citywide average: 2014 - 2023